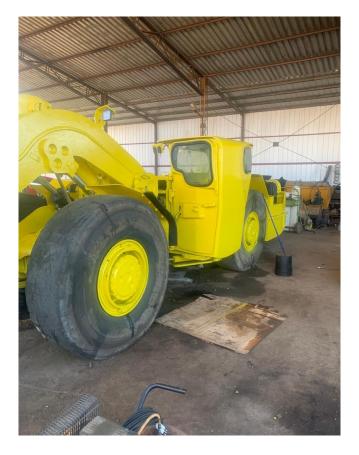

## 2008 Epiroc ST1030 Scooptram [Inventory ID #1399240]

2008 Epiroc ST1030 Scooptram

- Make: Epiroc/Atlas Copco
- Model: ST-1030
- Type: Scooptram
- Year: 2008
- Hours After Refurbishing: 0 Hours
- Condition: Used, Fully Operational, Refurbished to Spec, Tested
- Capacities:
  - Tramming Capacity: 10,000 kg (10 Tons)
  - Hydraulic Breakout Force: 17,900 kg
  - Mechanical Breakout Force: 13,900 kg
- Motion Times:
  - Boom Raising: 8.0 Seconds
  - Boom Lowering: 6.0 Seconds
  - Dumping: 2.1 Seconds
- Weights: (Standard Empty Vehicle)
  - Approximate Weight: 27,200 kg
  - Front End Axle Load: 13,700 kg
  - Rear End Axle Load: 13,500 kg