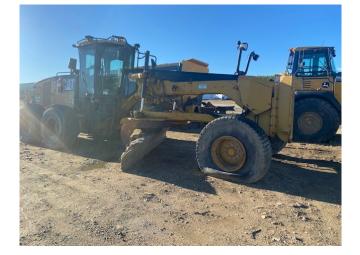

## 2008 CAT 14M Grader [Inventory ID #1353333]

## 2008 CAT 14M Grader

- Make: CAT
- Model: 14M
- Year: 2008
- Hours: 12,000
- Condition: Used
- General Technical Specifications:
  - Engine: Engine Model Cat® C11 ACERT™
    - Base Power (1st Gear): 259HP (193kW)
  - Transmission: Direct Drive, Power-Shift, Countershaft
    - Gears: 8 Forward/6 Reverse
  - Moldboard: 14ft (4.3m) Width
  - Controls: Joysticks
  - Hydraulic Circuit Type: Electro-Hydraulic Load Sensing, Closed Center
    - Pump Type: Variable Piston
    - Pump Output: 74 Gal/min (280L/min)
  - Turning Radius: 25ft 11in (7.9m) Outside Front Tires
    - Steering Range: 47.5° Left/Right
    - Articulation Angle: 20° Left/Right
  - Circle Diameter: 71.8in (1,822mm)
  - Blade Beam Distance: 2in (50mm)
  - Gross Vehicle Weight: 53,738 lbs. (24,375 kg)
- Location: Northern Canada