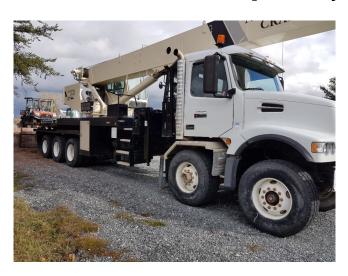

## 2007 Volvo Crane Truck

## [Inventory ID #219278]

- Only 23,000 kms since new.
- National Crane
  - Less than 2000 hours.
  - Model: 1800.
- Rear deck comes off for a 5<sup>th</sup> wheel trailer.
- EPA label is present meeting California emissions standards.
- 48 ft. Long with rear deck.
- 42 ft. Total length without rear deck (removable).
- 8 ft. 6 in. Wide without strap brackets.
- 9 ft. W with strap brackets (removable).
- Location: Eastern Canada