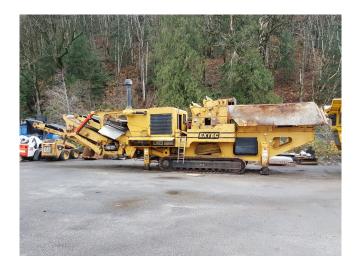

## 2007 Extec IC13 Impact Crusher [Inventory ID #204774]

Manufacturer: Extec

- Model: IC13.
- Tracked plant.
- Cat C13 Engine.
  - 440 hp.
- Single deck screen with cross cut and return conveyor.
- 10 minute quick detach screen system.
- New rotor bears and shaft.
- Under pan feeder to protect belt from rebar.
- Erins finger grizzly.
- Hydraulic lifting legs for easy access under crusher.
- Spare screens, parts manuals, fuel filters, air filters, and engine oil filters.
- Large infeed size and 50 in. blowbars.
- Hours: 6000.