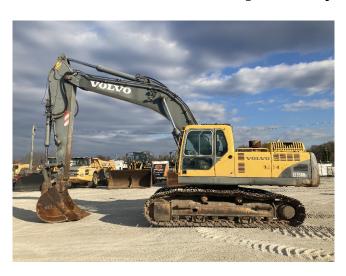

# 2005 Volvo EC330B LC Excavator

[Inventory ID #1156736]

#### 2005 Volvo EC330B LC Excavator

Make: Volvo

• Model: EC330B LC

• Year: 2005

Hours: 7,725 Hours
Bucket Capacity: 1.9yd³