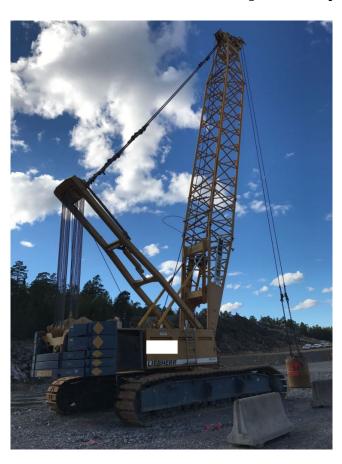

## 2005 Liebherr HS895 HD Crane

[Inventory ID #210892]

Manufacturer: Liebherr

Make : Liebherr.Type : HS895 HD.

• Main boom: 28.7 meter / 94.2 ft., consisting of:

- 1 x 7 meter / 3.3 ft. x 22.9 ft. lower boom.
- 1 x 7 meter / 3.3 ft. x 22.9 ft. Upper boom (boom top).
- 1 x 3 meter / 3.3 ft. x 9.8 ft. boom extention.
- 1 x 11,7 / 3.3 ft. x 38.4 ft. boom extensions.
- Counterweights: 55 tonnes counterweights, no carbody weights.
- Winches: 2 pcs., 35 ton with freefall.
- · Machine is in good condition.
- Reconditioned/ overhauled engine.
- Year of manufacturing: 2005.