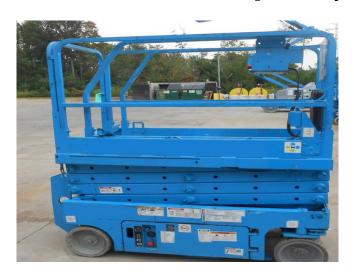

## 2005 Genie GS-1930 Scissorlift

## [Inventory ID #179012]

- Zero-emission electric operation.
- Front-wheel drive and zero inside turning radius.
- 36 in (.9 m) roll-out platform extension.
- · Automatic 25 amp battery charger.
- Proportional controls for drive functions.
- · Multiple disc brakes provide smooth deceleration.
- Drive speed interlock limits speed while elevated.
- · On-board diagnostics for easy troubleshooting.
- · Emergency stop at both platform and ground controls.
- Solid, non-marking tires.
- AC power to platform.
- Working height 25 ft. (7.79 m).
- Width 2 ft. 6 in. (0.76 m).
- Outside turning radius 5 ft. 1 in. (1.55 m).
- Lift capacity 500 lbs. (227 kg).
- · Gradeability 25%.
- · Location: USA