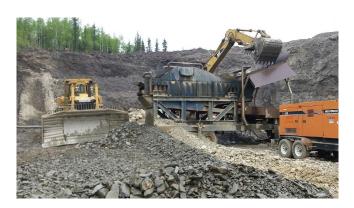

## 200 TPH Wash Plant

[Inventory ID #159546]

- 5 ft. x 20 ft. Simplicity two deck screen.
- Feed hopper with spray bars.
- 12 ft. wide x 16 ft. long sluice box.
  - Filtered hydraulic riffle system.
  - Manufactured with half pipe and expanded metal.
- Two axle trailer with air brakes and hydraulic levels.
- 6 in. water supply pump included.
- Manufactured for easy transport and setup.