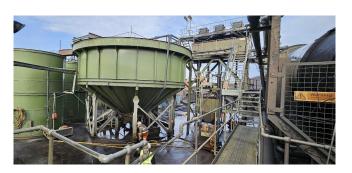

## 200 TPH Parnaby Coal Wash Plant

[Inventory ID #1423919]

## 200 TPH Parnaby Coal Wash Plant

• Year: 2011

Type: Coal Wash Plant

• Condition: Used, Reported in Good Condition

• Output: 200TPH

• Includes:

MMD 500 Series Mineral Sizer

Width: 1,870mmHeight: 615mm

■ Weight: Approx. 12 Tonnes

Parnaby Natural Medium Barrel

Size: 8ft x 36ftCapacity: 200TPH

■ Max Feed Size: 125mm

Sieve Bends

Cyclone

Screens

Thickener Tank