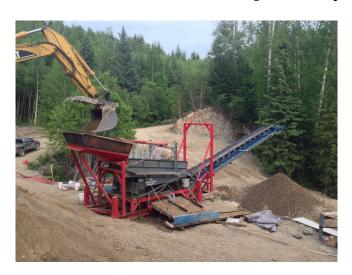

## 200 TPH Oscillating Screen Gold Wash Plant

[Inventory ID #238976]

- Max Capacity Approx. 150 YPH (200 TPH)
- Water Consumption is Approx. 800 1200 GPM.
- 5 x 10 Double Deck Oscillating Wash Screen.
- Interchangeable Polyurethane Screen Modules on the Top Deck for Ease of Removal and Replacement.
- Westflex Poly Screen on the Bottom Deck for Long Wear Life and Ease of Removal and Replacement.
- 7 ft. x 8 ft. Dual Tray Sluice Box with Boiler Boxes and Stainless Steel Hydraulic Riffles.
- Valve Controlled Water Bypass.
- · Screened Water System.
- 36 in. x 36 ft. long Stacking Conveyor with Belting and Gear Box. Hinged and Connected by Cable.
- Feed Hopper with Wear Plates Included
- Electric Drive motor, Breakers, Starter and water proof box included.
- 4 Hydraulic Leveling Jacks with Valve Bank Controls Included.
- Comes with Bolt-on Sideway Skids for Ease of Moving Plant Side to Side.
- Location: Western Canada