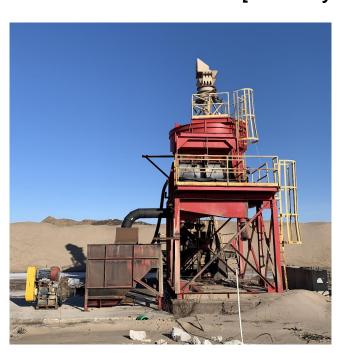

## 200 TPH Linatex-McLanahan Flat Bottom Sand Plant

## 200 TPH Linatex-McLanahan Flat Bottom Sand Plant

Make: Linatex-McLanahan

Type: Sand Sizing and Wash Plant

• Capacity: 200 TPH

• Condition: Used, Reported in Good Condition

- General Equipment List:
  - 10ft Flat Bottom Classifier with:
    - PLC Controller and Structure
  - Conn-Weld DSM Screen
  - Slurry Sump
  - o (2) 8in x 6in Linatex Rubber Lined Slurry Pumps
    - Unit 1: 75HP
    - Unit 2: 40HP
  - o 24in Cyclone
  - 24in Cyclone Separator
  - McLanahan VD18 6ft x 12ft Dewatering Screen with:
    - Fines Recovery Sump Integrated in the Includes Structure
  - Spare Parts:
    - Vibrator for Dewatering Screen
    - Bearing and Shaft Assembly for Pumps
    - Full Set of Wet End Pump Liners
    - PLC Controller for Classifier