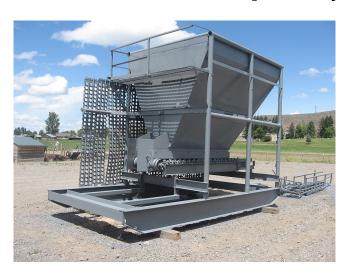

## 20 Yard Belt Feeder

## [Inventory ID #141151]

- Belt Feeder.
  - Capacity: 20 yards.
    - Variable speed, electric.
  - Consists of:
    - 20 yard hopper.
      - Bridging bars with half pipes through the middle.
        - For startup with a full hopper of gravel.
    - 36 in. wide belt feeder.
      - · Lagged head pulley.
      - 4½ in. rollers.
      - 1½ in. shafts.
      - Pillow block bearings.
      - · Comes with one extra roller.
    - MSHA approved ladder with railing.
    - Landing nets that hang on the side to bury feeder for ease of loading with wheel loader.