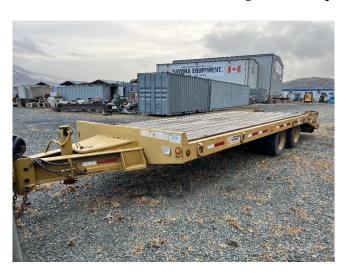

## 20-Ton Superior Trailers 25ft Equipment Trailer

[Inventory ID #1410288]

## 20-Ton Superior Trailers 25ft Equipment Trailer

 Make: Superior Custom Trailers • Type: Beavertail (Equipment)

• Year: 2001

• GVWR: 22,000 Kgs (20-Ton)

• Tandem Axle Dually

• Brakes: Anti-Lock Air Brakes

Axles:

o Axle 1: 10,000 kg Axle 2: 10,000 kg

• Deck Length: 19ft · Deck Width: 8ft

• Beavertail Length: 5ft Fold Down Ramps

• 18in Wide x 55in Long

• Tires: 235-75R17.5

• Hitch: Pintle Hitch (3in Dia. Lunette Eye)