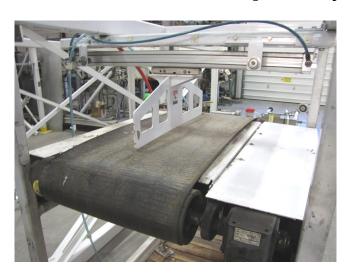

## 20 in x 4 ft Reject Belt Conveyor

[Inventory ID #165328]

- 20 in. wide.
- 4 ft. long.
- 2 in. square tube carbon steel frame.
  - · Leveling feet.
- Pneumatically controlled steel reject paddle.
  - o 28 in. wide.
  - o 32 in. stroke across belt.
- · Includes solenoid and air shut-off valve.
- Reliance <u>0.5 HP motor</u>.
  - o 220/460V.
  - 1725 rpm.
- Slidell right angle reducer.
  - o Ratio: 25:1.
  - Output torque: 748.