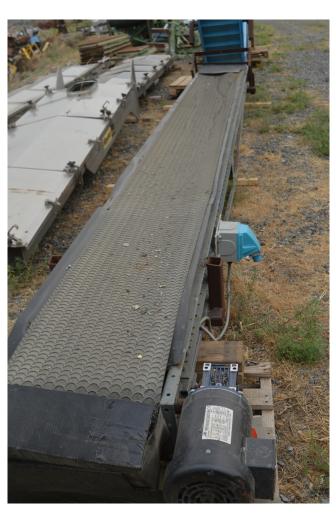

## 20 in. x 20 ft. Flat Channel Conveyor

[Inventory ID #1063450]

20 in. x 20 ft. Flat Channel Conveyor

- Dimensions: 20in Wide x 20ft Long x 18in High
- Head Pulley
  - Steel
  - o 3.5in Diameter x 17in Long
- Tail Pulley
  - Steel
  - o 3.5in Diameter x 17in Long
- Belt

P.O. Box 176, Savona, BC, Canada V0K 2J0 Phone: (250) 373-2424 Fax: (250) 373-2323

Website: savonaequipment.com Email: sales@savonaequipment.com

Located just 20 minutes west of Kamloops, BC

- 16in Wide
- Horseshoe Pattern
- Motor and Gearbox
  - Motor: Ironhorse TEFC 3 Phase
    - 0.75 HP
    - **230/460 Volt**
    - 1725 RPM
    - Frame: 56C
  - Ironhorse Worm Gear
    - Ratio: 40:1
    - Model: WGA-50M-040-H1