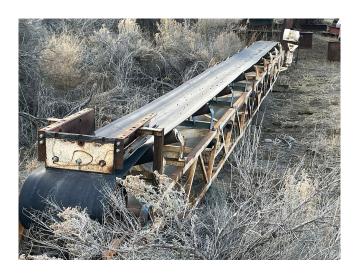

## 20in. Wide x 40ft. Long Truss Conveyor

[Inventory ID #1003117]

- 20 in. deep truss frame construction
- 24 in. dia. Rubber lagged head pulley
- 13 in. dia. Steel tail pulley
  - 18 in. take ups
- 4 in. dia. 20° troughing idlers
  - 48 in. average spacing
- Belt driven by a 5hp electric motor.
  - o 208-220/440 Volt
  - 1745 RPM
- Through a Dodge TDT size 4 shaft mount reducer
  - o 25 1 Ratio
- Receiving hopper
- Approx. Dimensions: 40 in. wide X 48 in. long X 20 in. deep
- · Location: British Columbia, Canada