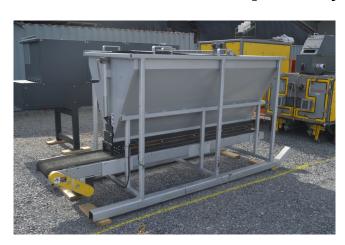

## 2 Yard Hopper/Feeder with Manual Flow Control Gate

[Inventory ID #474995]

- 2 Yard Hopper/Feeder
- Hopper Dimensions: 98 in. Long x 46.5 in. Wide x 45 in. High
- 7 inch wide discharge
  - Manual adjust gate
- Conveyor Dimensions: 132 in. Long x 19 in. Wide
- Belt Width: 15 in.
- Sew-Eurodrive Gear-head drive
  - Type: R77/A81.80 1 ratio
- 1.5 HP Motor
  - Volts: 230/460RPM: 300-1800
- Chain drive to head pulley
- Overall Dimensions: 141 in. Long x 45 in. Wide x 68 in. High
- Skid made of 4 x 4 x 3/8 Square Tubing
- · Location: British Columbia, Canada