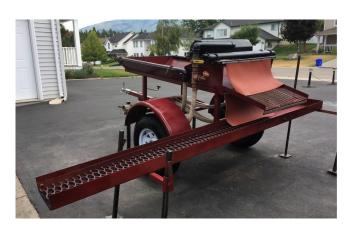

## 1YPH Test Wash Plant

• Capacity: 1yd3 Per Hour

Condition: UsedHopper: 24in x 5ft

Adjustable Vibrating Deck

Spray Bars on Sides

Powered via Water Connection through Cam

Sluice Box: With Miner's Moss and Expanded Metal

o Dimensions: 10in Wide x 8ft Long

• Discharge: 24in Wide x 12in Grizzly Discharge

0.5in Grizzly Spacing

Fines to Sluice Box, Overs Discharged off End

• 3 Adjustable Spray Bars

• All Run with 2.5in Water Pump (Not Included)

Cam-lock Fitting

Heavy Duty Trailer Mount

o 2in Hitch

Single Axle

o Tires: ST 175/80 D 13

Stabilizer Legs - 1in Tube

• Clean-Up Hose Connection

Overall Dimensions:

Length: 9ftWidth: 5ftHeight: 4ft

· Location: Savona, British Columbia, Canada

P.O. Box 176, Savona, BC, Canada V0K 2J0 Phone: (250) 373-2424 Fax: (250) 373-2323

Website: savonaequipment.com
Email: sales@savonaequipment.com