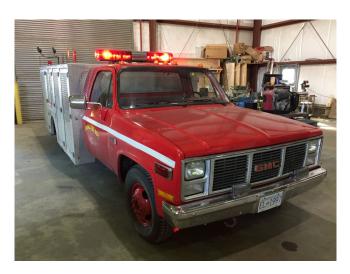

## 1986 GMC Sierra First Response Emergency Vehicle

## [Inventory ID #213714]

Manufacturer: GMC Sierra

- Engine: 7.4 litre gas (454).
- 103,372 km.
- 4 speed transmission.
- Aluminum boxes down both sides with storage compartments.
  - · Certain compartments wood lined with light.
  - · Lockable doors.
- 210 gallon loaf tank on deck.
- CFX compressed air foam system.
- Honda GX-200 Four stroke engine.
  - 5 hp.
- 12 cylinder positive displacement pump.
  - 6 pistons.
  - · Generates a pulse free high-volume flow.
  - 24 power cycles per revolution.
- Location: Savona, B.C.