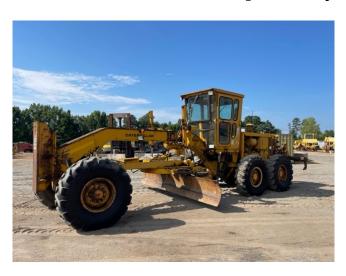

## 1976 CAT 14G Motor Grader

## CAT 14G Motor Grader

Make: Caterpillar

Model: 14GType: GraderYear: 1976

• Condition: Reported in Good Condition - Maintained Roads

EROPS Equipped

• 14ft Moldboard

Push Block

• Ripper: Multi-Shank Rear Ripper

• Tires: 16.00 x 24 Tires

- · General Model Specifications:
  - Engine

Displacement: 640.8 cu inMax Power: 180HP (134kW)

■ Net Power (Gear 5-6): 180HP (134kW)

Operating Specifications:

Std Operation Weight - Total: 40,653.3 lbs. (18,440kg)