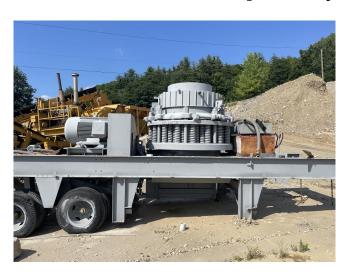

## 1974 Telsmith 48FC Cone Crusher

[Inventory ID #1423164]

## 1974 Telsmith 48FC Cone Crusher

Make: TelsmithModel: 48FC

• Type: Cone Crusher Mounted on Wheeled Chassis

• Style: Fine Crushing Gyrasphere

• Year: 1974

Condition: Used, Reported in Perfect Working Condition

Complete Rebuild 300 Hours Ago

• Liner: Medium - Good Shape

Includes an Additional New Coarse Liner

• Drive: 200HP Electric Motor

Voltage: 480 Volt

Lubrication System Included

Under Crusher Conveyor: 30in Wide x 12ft Long