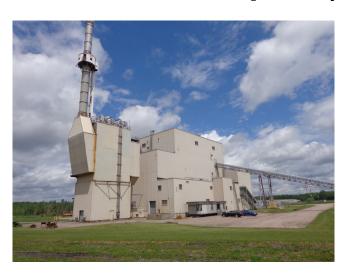

## 19700 kW Biomass Power Plant

[Inventory ID #235826]

- Boiler unit is a Riley type VR boiler continuous rating 170,000 pounds per hour steam at 1280 psig and 955 °F
  - Boiler is top supported with Detroit Hydrograte Stoker
  - Water cooled vibrating grate
  - can burn up to 50% moisture wood chips
  - 4326 btu/lb
  - 59,902 lbs./hr fuel
  - with feed water temperature 402 ° F
- Steam Turbine Generator is General Electric 19700 kw
  - serial number 155030
  - 13 stage condensing unit with four uncontrolled extractions
  - 5596 rpm
  - Turbine and Lufkin Gear box mounted on one skid driving GE 21890 kva
  - 1800 rpm
  - 13800 v
  - 3 phase
  - 。 60 hz
  - TEWAC
  - · Brushless exciter Generator
- Condenser Graham surface condenser
  - o 2 in. HgA
  - o condensing 126,000 pounds per hour steam
  - o 19,770 square feet
  - 316SS tubes
- Cooling Tower Thermal Dynamic Towers 22,000 gpm
- Induced draft 2 cell
- ESP Belco Technologies BT-30
- Substation 15.75/21 MVA
- 34.5 kv Grdy/13.8 kv