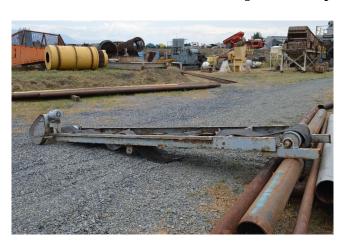

## 18in x 16ft Flat Channel Conveyor

[Inventory ID #1109788]

18in x 16ft Flat Channel Conveyor

- Dimensions: 18" Wide x 16' Long
- Head Pulley:
  - o 8.5" Diameter x 24" Wide
  - Smooth Steel
- Tail Pulley:
  - ∘ 8.5" Diameter x 24" Wide
  - Smooth Steel
- Chain Drive
- Motor:
  - US Electric TEFC
  - o 0.75 HP
  - 230/460 Volt
  - o 3 Phase
  - 1775 RPM
- Channel Dimensions: 6.5" x 2.5"
- Overall Dimensions: