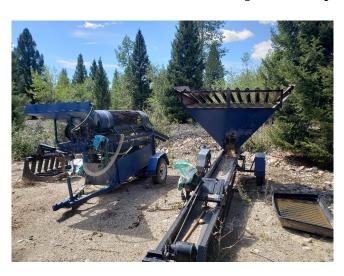

## 18in Dia. x 7ft Trommel Wash Plant

[Inventory ID #1394383]

18in Dia. x 7ft Trommel Wash Plant

Includes Trommel and Hopper/Feeder

• Trommel:

Size: 18in Dia. x 7ft Long

· Capacity: 3 YPH

Screen Area: 4.5ft Long

Screen Spacing: 0.5in

Sluice Under Trommel

■ 14in Wide x 6.5ft Long

With Carpeting

Water Connection Sizes: 2in

Drive: Electric Motor

Power Output: 1 HPFrequency: 60Hz

■ Phase: Single

Overall Dimensions:

Length: 11.5ftWidth: 5.5ftHeight: 6.5ft

• Hopper/Feeder

Hopper Dimensions:

Length: 4ftWidth: 6.5ftDepth: 4ft

Capacity: Approx. 3 Yards

P.O. Box 176, Savona, BC, Canada V0K 2J0 Phone: (250) 373-2424 Fax: (250) 373-2323

Website: savonaequipment.com Email: sales@savonaequipment.com

Located just 20 minutes west of Kamloons RC

Grizzly Spacing: 3.5in

o Conveyor: 12in Wide x 17ft Long

• Drive: Electric Motor

■ Power Output: 0.75HP

■ Frequency: 60Hz

Phase: Single

Overall Dimensions:

Length: 18ftWidth: 7ft

■ Height: 7ft 4in

Location: Northwest USA

View More **Trommels**