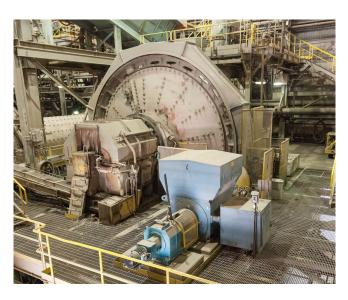

## 18ft. dia. x 10.5ft. Long Fuller Sag Mill for Sale

[Inventory ID #50972]

- Fuller Rubber Lined SAG mill.
- 18 ft. dia. x 10.5 ft. long.
- 1500 HP continuous electric motor.
  - Voltage: 4160 VoltsSpeed: 1192 RPM
  - ∘ 5010 frame through 4.5:1 Moventas gear reducer
- Robicon Perfect Harmony VFD drive and 2-piece gear inching motor.
- Includes stationary and ball feed chutes, discharge chute, reject chute, and retractable feed chute.
- · Howard Marten lube system.
  - Model: M8375F.
  - Includes oil pumps, cartridge filters, and more.
- Offered with Discharge Belt Conveyor, and SAG Rejects Conveyor