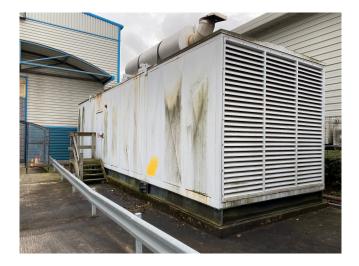

## 1800kW Cummins Diesel Generator [Inventory ID #1179514]

1800kW Cummins Diesel Generator

- Make: Cummins Power Generation
- Model: C2250 D5
- Duty: Standby
- Year: 2006
- Portable/Stationary: Stationary
- Engine: Cummins QSK60-G4 (2,567HP)
  - Hours: 104
  - Oil: CK-4 Grade, Capacity: 282 Liters
  - Radiator: Air to Air, Charge Air Cooled- Capacity: 490 Liters
- Generator: Stamford
  - kVA/kW:
    - Standby: 1,800kW (2,250kVA)
    - Prime: 1,600kW (2,000kVA)
  - RPM: 1500 RPM
  - Voltage: 415/240V
  - Amperage: 3,248A
  - Frequency: 50Hz
  - Phase: 3-Phase
  - Output Panel: PowerCommand Control Center
- Overall Dimensions:
  - Length: 40ft

- Width: 8ft
- Height: 10.3ft
- Weight: 35,000 Kg
- Additional Information:
  - Skid Mounted
  - Mounted Control Panel
  - Acoustic Enclosure
- Location: Europe

View More 1500kW-2000kW Diesel Generators