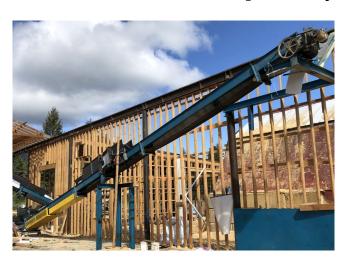

## 18" x 58' Troughed Channel Conveyor

[Inventory ID #1140072]

## 18 Inch x 58 Feet Troughed Channel Conveyor

- Size: 18" Wide x 58' Long x 28" High
- Overall Dimensions: 48" Wide x 63' Long x 51" High
- Belt
- 18" Wide
- o 0.25" Thick 3 PLY
- Cheveron (V6) Style Belting
- Head Pulley
  - ∘ 10" Diameter x 19" Long
  - Rubberized
- Tail Pulley
  - ∘ 10" Diameter x 19" Long
  - Steel
- Hydraulically Controlled Side Chute
  - Located 27' From Head Pulley
  - Cross Hydraulic Ram Dimensions: 3" Diameter x 15" Long (2.5" Bore)
  - o 24" High Steel Sides at Chute
- Motor and Reducer