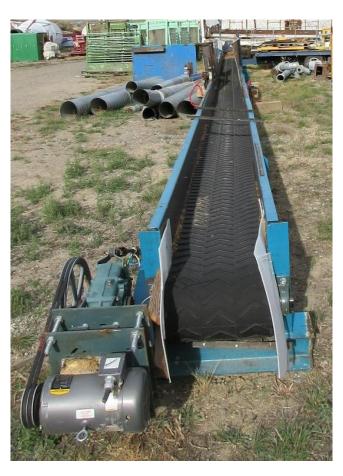

## 18" x 58' Troughed Channel Conveyor

[Inventory ID #1102557]

18 Inch x 58 Feet Troughed Channel Conveyor

- Size: 18" Wide x 58' Long x 28" High
- Overall Dimensions: 48" Wide x 63' Long x 51" High
- Belt
- 18" Wide
- o 0.25" Thick 3 PLY
- o Cheveron (V6) Style Belting
- Head Pulley
  - ∘ 10" Diameter x 19" Long
  - Rubberized
- Tail Pulley
  - 10" Diameter x 19" Long

P.O. Box 176, Savona, BC, Canada V0K 2J0 Phone: (250) 373-2424 Fax: (250) 373-2323

Website: savonaequipment.com
Email: sales@savonaequipment.com
Lecated just 20 minutes west of Kamloons RC

Steel

- Hydraulically Controlled Side Chute
  - Located 27' From Head Pulley
  - Cross Hydraulic Ram Dimensions: 3" Diameter x 15" Long (2.5" Bore)
  - 24" High Steel Sides at Chute
- Motor and Reducer
  - Motor
    - Baldor TEFC 3 Phase
    - 5 HP
    - 208-230/460 Volt
    - 1750 RPM
    - 184T Frame
  - Reducer
    - Dodge Torque-Arm Shaft Mount Speed Reducer
    - Model: TXT425BTRatio: 24.38 To 1
- Location: British Columbia, Canada