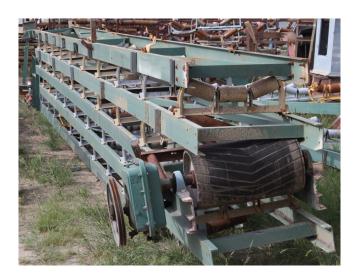

## 18 in x 300 ft Channel Conveyor

[Inventory ID #144634]

- Belt: 18 in. wide.
- Length: 280 ft 7pc 40 ft long.
- 30 in tall legs bolt on every 12 ft.
- idlers spaced at 4 ft on 6 in. C-channel frame.
- Self-cleaning tail pulley 14 in diameter.
- rubberized head pulley 14 in diameter.
- 15:1 Shaft mount reducer.
- 15 hp electric motor.
- With 16 inch 2 groove B section sheave.
- Receiving hopper