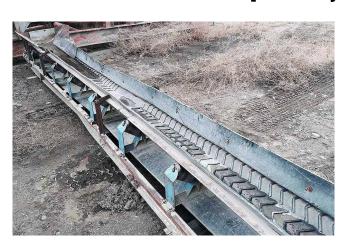

## 18 in x 20 ft Channel Conveyor

[Inventory ID #118006]

- 18 in. x 20 ft. Channel Conveyor.
  - Troughing idlers:
    - 30°, 4 in. diameter.
    - Idler spacing:
      - 30 in.
  - Head pulley:
    - 12 inch rubberized.
  - Tail pulley:
    - 12 inch rubberized.
  - Shaft mount reducer:
    - Dodge TDT-3
      - Ratio: 15:1.
      - Sheave size: 6 in.
  - Motor:
    - 5 hp electric motor.
      - Sheave size: 5 in.
  - Receiving hopper:
    - **37** in. x 30 in.
  - Belting:
    - 3 ply.