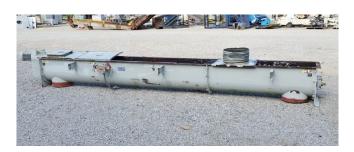

## 18 in x 18 ft Screw Conveyor

[Inventory ID #165417]

- Carbon steel construction.
- 18 in. wide.
- 18 ft. long.
- Two section unit.
- Top flanged trough.
- Single hanger bearing and hinged top covers.
- 18 in. diameter sleeve @ 7 ft. from drive end.
- Twin discharge sleeves spaced 12 in. from either end plate.
- Sew-Eurodrive Severe Duty <u>5 HP motor</u>.
  - o 230/460V.
  - 1740 rpm.
    - 3 phase.
    - 60 Hz.
- Auger speed: 21 rpm.