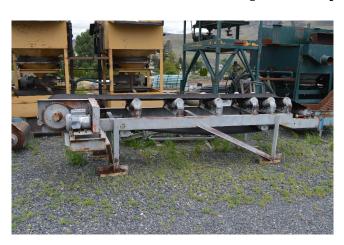

## 18 in. x 13 ft. Channel Conveyor

[Inventory ID #678738]

Belt: 18 in. WideRollers: 11°

Head Pulley: 12 in. Dia. x 20 in. WideTail Pulley: 6 in. Dia. x 20 in. Wide

Frame: 2 in. x 6 in. Channel
Legs: 3 in. x 3 in. Angle
General Electric 1 HP Motor

Volt: 115/350RPM: 1725Frame: 56

Single Phase

。 60 Hz

• Radicon R100 Reducer

• Ratio: 30:1

• Overall Conveyor Dimensions: 36 in. Wide x 13 ft. 8 in. Long x 40 in. High

• Location: British Columbia, Canada

View more **Channel Conveyors**