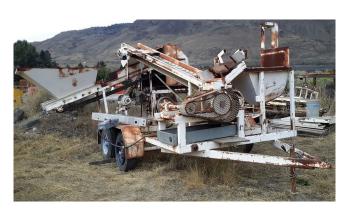

## 18 in. Portable Pilot Plant for Sale

[Inventory ID #54306]

- 56 in. x 56 in. x 24 in. deep hopper.
- 18 in. x 8 ft. flat belt folding discharge feed conveyor, 2 hp drive.
- 18 in. wide feed hammer mill, 10 hp drive motor.
- 2 in. hard surfaced square hammers on in. square shaft.
- 18 in. x 12 ft. discharge conveyor to screen, 2 hp drive.
- 2 ft. x 3 ft. 2 deck screen, 1 hp drive.
- 12 in. x 8 ft. over size return conveyor to hammer mill, 1 hp drive.
- 14 in. dia. x 12 in. roll crusher, 5 hp drive.
- 18 in. x 8-12 ft. final product conveyor, 1.5 hp drive.
- All mounted on tandem axle trailer.