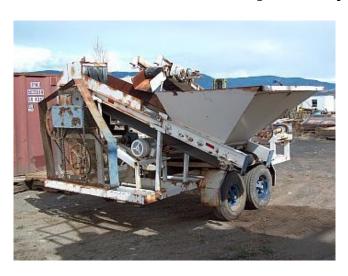

## 18 in. Portable Crushing Plant for Sale

[Inventory ID #54297]

- 56 in. x 56 in. x 24 in. deep hopper.
- 18 in. x 8 ft. flat belt folding discharge feed conveyor, 2 hp drive.
- 18 in. wide feed hammer mill, 10 hp drive motor.
- 2 in. hard surfaced square hammers on in. square shaft.
- 18 in. x 12 ft. discharge conveyor to screen, 2 hp drive.
- 2 ft. x 3 ft. 2 deck screen, 1 hp drive.
- 12 in. x 8 ft. over size return conveyor to hammer mill, 1 hp drive.
- 14 in. dia. x 12 in. roll crusher, 5 hp drive.
- 18 in. x 8-12 ft. final product conveyor, 1.5 hp drive.
- · All mounted on tandem axle trailer.