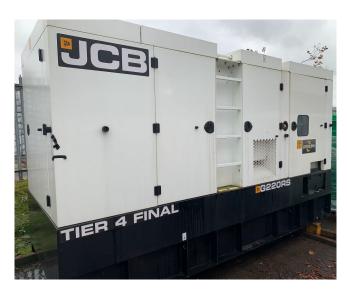

## 175kW JCB G220RS Diesel Generator

[Inventory ID #1328222]

## 175kW JCB G220RS Diesel Generator

Make: JCB

• Model: G220RS

• Year: 2018

• Condition: Reported in Good Condition

• Duty: Prime

• Portable/Stationary: Portable, Skid Mounted

• Fitted in an Acoustic Enclosure

Engine: Volvo TAD873VE Tier 4 Final

Hours: 2,885 Since New

o Oil: API CJ-4 / API SM / API-CF

· Generator: Stamford

kVA/kW: 175kW (220kVA)

Speed: 1800

Voltage: Voltage Selector Switch (480, 208, 240 Volts)

Amperage: 598A @ 208V