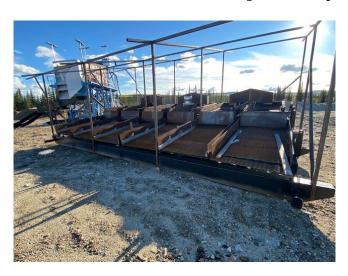

## 16ft x 32ft Sluice Boxes

## [Inventory ID #1287113]

16ft x 32ft Sluice Boxes

Quantity: 2 Sets

- 2 Section Sluice Runs
- Sluice Boxes are Skidded
- Both Runs are Hinged in the Middle to Allow Angle Change
- 6 Runs Per Skid
- 2nd Set Need Assembly
  - Skid Welded, Runs Installed
  - o Blueprints and Install Explanation Available
- Top Runs:
  - 3ft Wide x 8ft Long
  - With Boiler Box
  - Hydraulic Riffles
- Bottom Runs:
  - 4ft Wide x 8ft Long
  - Expanded Metal
  - Ready For Miner's Moss