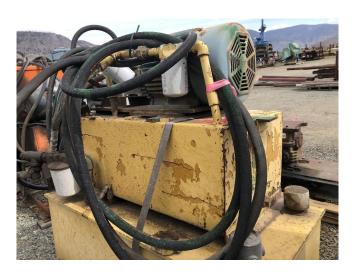

## 15HP Electric Power Pack

[Inventory ID #1392975]

## 15HP Electric Power Pack

• Capacity: 62 Gallons Approx.

Hydraulic Tank Dimensions: 40in L x 21in W x 17in H

Hydraulic Pump: Metaris MHV20Drive: Westinghouse Electric Motor

Model: LR47823
Power Output: 15HP
Speed: 1765 RPM
Voltage: 575 Volt
Current: 13.8 Amps
Frequency: 60Hz

• Overall Dimensions:

Length: 40inWidth: 22inHeight: 30in

· Location: Savona, British Columbia, Canada

View More **Electric Power Packs**