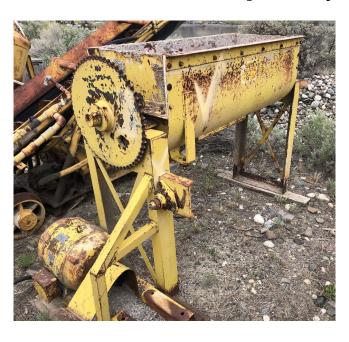

## 15ft<sup>3</sup> Pug Mixer

[Inventory ID #1234161]

## 15 Cubic Foot Pug Mixer

• Make: Crossman Machinery Company

• Type: Pug Mill

• Size: 2ft x 2ft x 5ft Wide Open Top Mixer

- Heavy Duty Mixer Shaft and Paddles
- Chain Driven through a Right Angle Reducer and Electric Motor
- Mounted 3.5ft High Legs
- With Manual Slide Discharge Gate
- Location: Savona, British Columbia, Canada