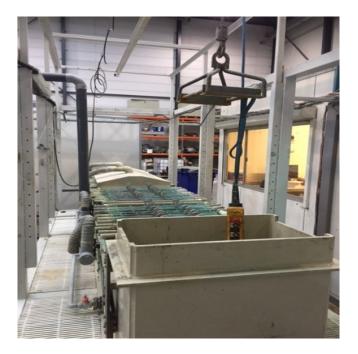

150 kg/Day Electrowinning Plant

[Inventory ID #652200]

- Capacity: 150 kg/Day
- 1 Skid (2150 x 5600 x 4000mm) with:
  - (4) Electrowinning Cells in Series
  - Busbars
  - Hoist for Removal of Cathodes
- Input Voltage: 440 Volt, 50/60Hz
- Output 8 Volt at 1350 Amps
- The 4 Cells are Built in Series
  - 2V/ EW Cell
- Stainless Steel 316L Cathodes with a Surface Area of 0.6\*0.5 m
- 40 Anodes (Lead) and 40 Cathodes (Stainless Steel 316L) included with an area of 0.5 x 0.5 m (h x w)
- One Small Skid Containing the Rectifier:
  - 2000A
  - 12V
- Exhaust Hoods on Cells Included
- Location: Europe