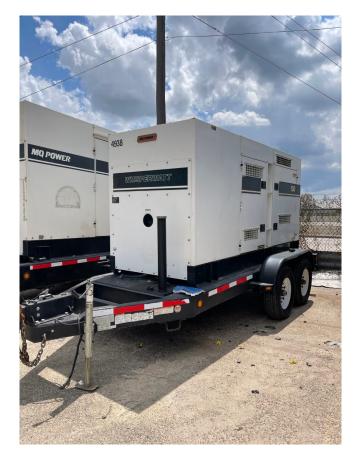

132kW Multiquip DCA150SSCU Diesel Generator

[Inventory ID #1339070]

132kW Multiquip DCA150SSCU Diesel Generator

- Make: Multiquip (Whisperwatt)
- Model: DCA150SSCU
- Year: 2011
- Condition: Used, Reported in Great Condition
- Duty: Standby
- Fuel: Diesel
- Enclosure: Sound Attenuated
- Portable/Stationary: Portable, Trailer-Mounted
- Engine: Cummins QSB7-G7 (256HP, Tier 4i)
  - Hours: 7,026
  - Oil: API Service Class CJ-4 Capacity 4.6 Gallons (17.5 Liters)
  - Radiator: 40° Degree Capacity: 11.4 Gallons (43 Liters)
- Generator: DF-1651C

- kVA/kW:
  - Standby: 132kW (165kVA)
  - Prime: 120kW (150kVA)
- Speed: 1800 RPM
- Voltage: Voltage Selector Switch (120/240/208/277/480V)
- Amperage: 361 Amps @ 240V or 120V
- Frequency: 60Hz
- Phase: 3-Phase or Single
- Circuit Breaker: 400 Amps
- Additional Information:
  - CARB Certified
  - Cam Lock Connectors
  - On Board Power Balance Load Bank
  - Fuel Tank: 100 Gallon
  - Sound Attenuated and Weather Resistant Enclosure
- Overall Dimensions:
  - Length: 195in
  - Width: 83in
  - Height: 99in
  - Weight: 11,150 Lbs.
- Location: Southern USA