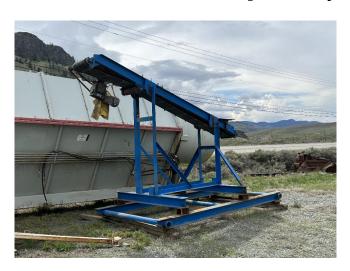

## 12in x 15ft Inclined Conveyor

## 12in x 15ft Inclined Conveyor

• Size: 12in Wide x 15ft Long

• Type: Inclined Conveyor

• Chain Driven

• Feed Height: 58in

• Discharge Height: 96in

• Infeed Hopper Mount: 18in x 23in

• Conveyor Over Hangs Skid by Approx. 32in

Mounted to 12ft Long Skid

• Drive:

• Teco Westinghouse Electric Motor

■ Power Output: 0.75HP

■ Speed: 1740 RPM

■ Voltage: 230/460 Volt

■ Frequency: 60Hz

Reducer: Grove Gear Flexaline

■ Model: BM0230-2

■ Ratio: 80:1

Output RPM: 27.75 RPM

· Location: Savona, British Columbia, Canada

View More **Channel Conveyors**