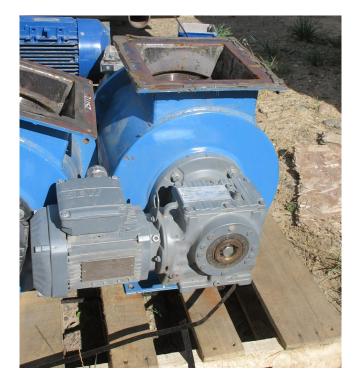

<u>12in Rotary Valves with Motors and Reducers</u> [Inventory ID #1098993]

12in Rotary Valve with Motor and Reducer QTY=2

- Rotary Valve
  - Dimensions: 12" Diameter x 8" Wide
  - Stainless Rotor
  - Rubber Wear Pads
  - 8" Long x 8" Wide Inlet-Outlets
- Motor
  - SEW-EuroDrive TEFC 3 Phase
  - ∘ 0.5 HP
  - · 230-460 Volts
  - 1695 RPM
- Reducer
  - SEW-EuroDrive
  - SAF57/A
  - Ratio 84:1
- Location: British Columbia, Canada