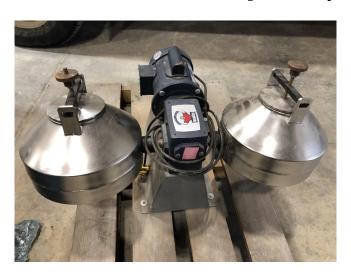

## 12in Lab Blender

[Inventory ID #1390399]

## 12in Lab Blender

• Size: 12in Laboratory Size Unit

o Capacity: 0.30ft3 Approx.

Cone Angle: 45°

· Condition: Used, In Good Condition

Dual Chambers

• Grove Gear Ironman Dual Right Angle Reducer

• Drive: 0.33HP Electric Motor

• Model: C4C17FC9C

Voltage: 115/208-230 VoltsCurrent: 6.6/2.9-3.3 Amps

Frequency: 60HzPhase: Single

• Location: Savona, British Columbia, Canada

View More **Laboratory Equipment** 

Watch YouTube Video Here: <a href="https://www.youtube.com/watch?v=rY-bqVU8A80">https://www.youtube.com/watch?v=rY-bqVU8A80</a>