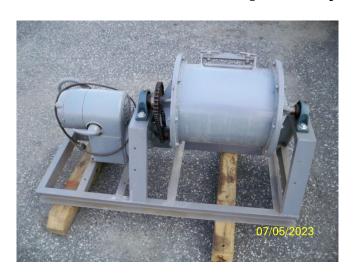

## 12in Dia. x 16in Long Batch Mill

[Inventory ID #1397187]

## 12in Dia. x 16in Long Batch Mill

- Size: 12in Dia. x 16in Long
- Condition of Mill: New (Run In, includes Blemishes from Test Run)
- Condition of Motor/Drive Unit: Used, Reported in Good Condition
- 4.75in x 6in Door
- Accepts 16in Rods or Balls
- Power Unit: 110 Volt
  - Variable Speed Drive Unit
- Welded 3/8in Thick Construction
- Axle is Drilled Through 0.25in
- New Pillow Block Ball Bearings
- Mill and Motor Mounted to Common Angle Iron Frame
- Overall Dimensions:
  - Length: 48in (122cm)
  - Width: 20in (51cm)
  - Height: 30in (77cm)
  - Weight: 312 Lbs. (142 kgs)