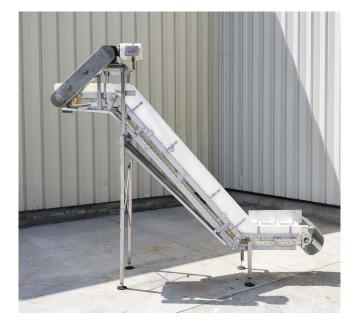

## <u>12 in. Wide Conveyor Elevator</u> [Inventory ID #670336]

- Installed Intralox Flush Grid Nub Top Modular Hygienic Belt with
  - 2 in. Pitch
  - 2 in. Cleats on 8 in. Spaces
  - 6 in. Side Guides
- Product Loading Height: 22 in.
- 50° Incline
- Product Discharge Height: 80 in.
- Stainless Steel Frame & Stand with Leveling Feet
- 3/4 HP Motor
- with Right Angle Worm Gear Reducer and Chain Drive
- Supply Power
  - · 208-230/460 Volt
  - 60 Hz
  - 3 Phase
- Current Belt Speed: 5 Revolutions Per Minute
- Location: Eastern USA