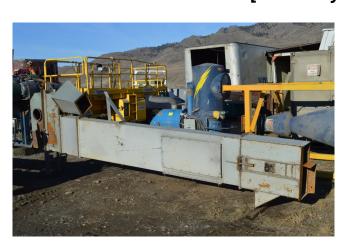

## 12 ft. 2 in. Bucket Elevator

## [Inventory ID #564469]

- Length Distance Between Inlet & Discharge: 12 ft. 2 in.
- Enclosure Width: 8 in.
- Type: Belt
- Inlet Dimensions: 8 in. x 8 in.
- Discharge Dimensions: 10 in. x 10 in.
- Base to Center of Inlet: 25 in.
- Base of Center of Discharge: 14 ft. 3 in.
- Bucket Size and Makeup: 5 in. x 6 in. Poly
- Bucket Spacing: 11 in.
- Drive: Baldor
  - 3 hp
  - o 230/460 Volt
  - o 1750 RPM
  - Frame: 182T
- Reduction: Dodge Shaft Mount
  - ∘ Size: TXT 215T
  - o Ratio: 14.10-1
- Overall Dimensions:
  - o 62 in. x 26 in. Wide
  - Height: 17 ft.
- Comes with
  - Modified Discharge
  - Flanged Reducer5
- · Location: British Columbia, Canada