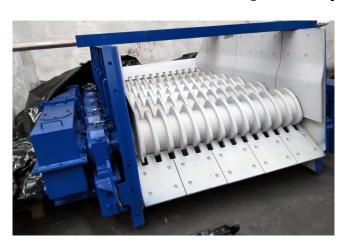

## 1100 TPH Limestone Crushing Plant

[Inventory ID #472559]

- New Limestone Crushing Plant Available
- Capacity: 1100 TPH
- It was produced for a company but unfortunately the company did not get permits required.
- This is a complete system with all equipment components included along with complete set of system drawings.
- Primary Roll Crusher DRC 20 x 18
  - Feed Hopper 120m³ Live Capacity
    - Steel Structure Feed Hopper
  - Apron Feeder Type RKF 1800 x 16m-D8A (6 x 50)
  - Spillage Conveyor KK 1800 x 13m
  - Roller Screen SRK DRC 380/8+8-2000
  - Discharge Conveyor Crusher Product 1800 x 36m
  - Discharge Conveyor Fine Material 2400 x 7.8m
  - Discharge Conveyor Fine Material 800 x 10.8m
  - o Dedusting Plant 28,000 m<sup>3</sup>
  - Lifting Crane, 10 ton
  - Rock Breaker cpl. RK 5108 with Hammer MB 1700
- Semi Mobile Secondary Roll Crusher DRC 14 x 16
  - Dedusting Plant 20,000 m³
  - Lifting Crane, 10 ton
  - Metal Detector DLS 2280/2000/600
  - Over belt Magnetic Separator SNK 16.23
- Intermediate Conveyor 1200 x 90 m
- Stockpile Stacker Conveyor, Type 800 x 40m (Slewable)
- Reloading System
  - Feeding Belt Conveyor