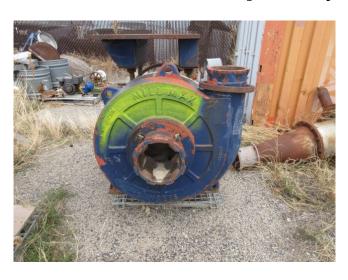

## 10x8 Krebs MillMAX MM250 Slurry Pump

[Inventory ID #1369790]

## 10x8 Krebs MillMAX MM250 Slurry Pump

· Make: Krebs

Model: MM250-C42USerial: KM01362Type: Slurry Pump

• Size: 10x8

• Condition: Used, Reported in Good Condition - Needs Gland Follower

Frame: MMCSuction: 10inDischarge: 8in