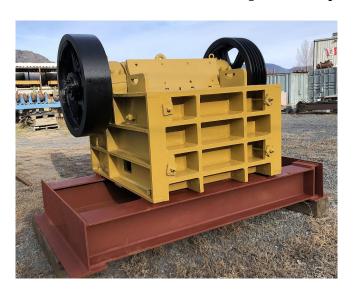

## 10in x 40in Trio Jaw Crusher

[Inventory ID #1200185]

## 10in x 40in Trio Jaw Crusher

Make: Trio (Mormak)

• Size: 10in x 40in

• Liner: Ribbed, Both Stationary and Moving Jaw in Good Condition

Max Feed Size: 8in

Min/Max Discharge: 1in - 3.5inMax Capacity: 27-72 MTPH

• Drive: Belt-Drive, 5 Groove Shive

Dimensions: 35in Diameter x 8.5in Wide

• Frame: 12in x 10in x 3/8 Thick

Overall Dimensions:

Length: 58inWidth: 82inHeight: 60in

• Location: Savona, British Columbia, Canada