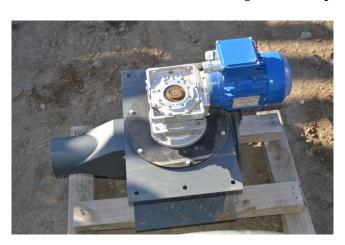

## 10in Rotary Valve With Motor and Reducer

[Inventory ID #1097697]

## Rotary Valve With Motor And Reducer

- Inlet
- ∘ 6" Diameter
- 8 Bolt Flange
- Outlet
  - 4.5" Diameter
- Rotor
  - Stainless Steel
  - Rubber Flaps
  - Dimensions: 10" Diameter x 6" Wide
- Motor
  - Elvem TM 802-4 6T3 B14
  - o 0.90 kW
  - o 275/480 Volts
  - 1680 RPM
- Reducer
  - Bonfiglioli
  - W-63-U-38-P80-B14-B3
- Location: British Columbia, Canada